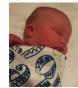

## The rose in the sanctuary today is in honor of:

Jonah Allen Strickland Born February 15 10lbs 15oz 23in. long Parents: Josh & Michelle Strickland